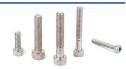

### Recomended Line-Up

Electroless Nickel Plating

Stainless SUS316L

Socket Button Head Cap Screws with Flang

Browse more low-profile screw models on the **NBK website** 