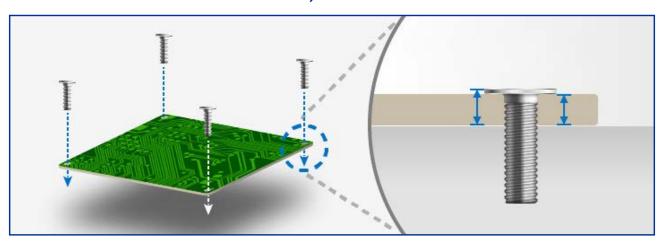

## SPECIAL SCREWS LOW-PROFILE

#### **ELECTRONIC | OPTIC DEVICES | SEMICONDUCTORS**

NBK special low profile screws are designed for high precision applications in electronic devices, semiconductors and optical equipment.

With a focus on miniaturization and low profile, these screws meet the demands of more elegant and compact modern devices, and they comply with CE standards.

### **Even with thin PCBs, the thickness is uniform**



### Customized Solutions

They are ideal for **applications with limited space** for bolt mounting.

With more **compact heads**, they can perform in smaller devices and equipment.

Having minimal protrusion after mounting, they help reduce concerns about interference.







# SPECIAL SCREWS LOW-PROFILE



### Recomended Line-Up





Electroless Nickel Plating



Stainless SUS316L



Socket Button Head Cap Screws with Flang



Browse more low-profile screw models on the **NBK website** 

### Other Products































### Solve Problems with Screws

Engineering Support



Development of the optimal design Fast Shipment



**Extensive Inventory** 

Customize



Flexible Customization Available