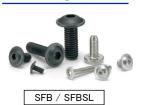

MICONDUCTORS**

NBK special low profile screws are designed for high precision applications in electronic devices, semiconductors and optical equipment.

With a focus on miniaturization and low profile, these screws meet the demands of more elegant and compact modern devices, and they comply with CE standards.

### **Even with thin PCBs, the thickness is uniform**



### Customized Solutions

They are ideal for **applications with limited space** for bolt mounting.

With more **compact heads**, they can perform in smaller devices and equipment.

Having minimal protrusion after mounting, they help reduce concerns about interference.







# SPECIAL SCREWS LOW-PROFILE



### Recomended Line-Up





Electroless Nickel Plating



Stainless SUS316L



Socket Button Head Cap Screws with Flang



Browse more low-profile screw models on the **NBK website** 

### Other Products































### Solve Problems with Screws

Engineering Support



Development of the optimal design Fast Shipment



**Extensive Inventory** 

Customize



Flexible Customization Available