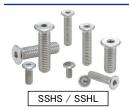

### Recomended Line-Up

Electroless Nickel Plating

Stainless SUS316L

Socket Button Head Cap Screws with Flang

Browse more low-profile screw models on the **NBK website** 