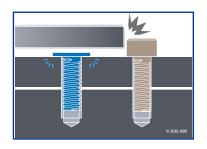

### Customized Solutions

They are ideal for **applications with limited space** for bolt mounting.

With more **compact heads**, they can perform in smaller devices and equipment.

Having minimal protrusion after mounting, they help reduce concerns about interference.