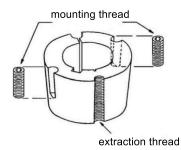

## **TAPERS**













1008 to 3030

3535 to 5050

## TAPERS - METRIC

| REF. | Standard shaft diameter with keyway                                                               |
|------|---------------------------------------------------------------------------------------------------|
| 1008 | 10 - 11 - 12 - 14 - 15 - 16 - 18 - 19 - 20 - 22 - 24 - 25                                         |
| 1108 | 10 - 11 - 12 - 14 - 15 - 16 - 17 - 18 - 19 - 20 - 22 - 24 - 25 - 26 - 28                          |
| 1210 | 11 - 12 - 14 - 15 - 16 - 17 - 18 - 19 - 20 - 22 - 24 - 25 - 28 - 30 - 32                          |
| 1215 | 22 - 24 - 28 - 30                                                                                 |
| 1610 | 14 - 15 - 16 - 18 - 19 - 20 - 22 - 24 - 25 - 28 - 30 - 32 - 35 - 38 - 40 - 42